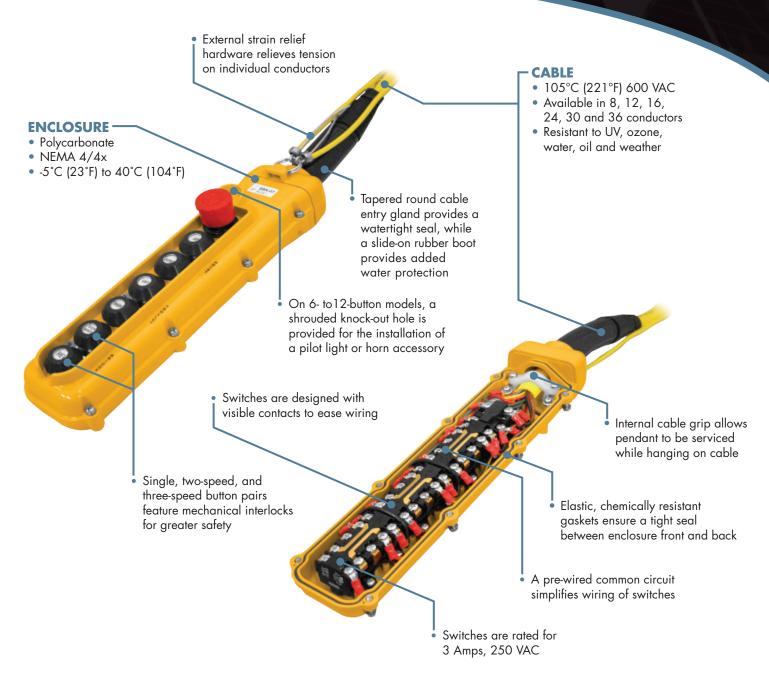

## CONTROL IN THE PALM OF YOUR HAND

Featuring a lightweight, ergonomic design, SBN Pendant Pushbutton Stations provide optimal control and performance with less effort and fatigue than traditional pendants. This slim-line pendant rests comfortably in the palm of your hand and most models weigh under two pounds. SBN is available in 2- to 12-button configurations; single, two or three speed designs, momentary, maintained on/off, or Emergency Stop; and with a variety of options and accessories. Both standard pre-assembled pendants and pre-wired pendants are available with minimal lead time.

SBN provides the ultimate in flexibility – select from a wide range of pendant sizes and configurations to meet any application

**ELECTROMOTIVE SYSTEMS** 

With our combination of extensive application experience and leading-edge products, Magnetek provides the ultimate solution for overhead crane motion control.