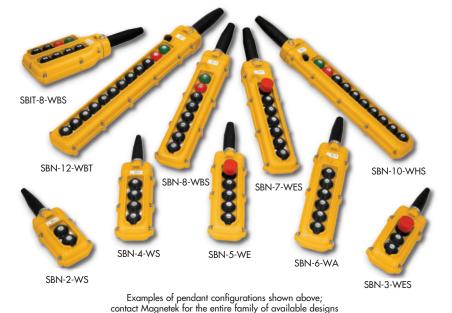

## CONTROL IN THE PALM OF YOUR HAND

Featuring a lightweight, ergonomic design, SBN Pendant Pushbutton Stations provide optimal control and performance with less effort and fatigue than traditional pendants. This slim-line pendant rests comfortably in the palm of your hand and most models weigh under two pounds. SBN is available in 2- to 12-button configurations; single, two or three speed designs, momentary, maintained on/off, or Emergency Stop; and with a variety of options and accessories. Both standard pre-assembled pendants and pre-wired pendants are available with minimal lead time.

SBN provides the ultimate in flexibility – select from a wide range of pendant sizes and configurations to meet any application

**ELECTROMOTIVE SYSTEMS** 

With our combination of extensive application experience and leading-edge products, Magnetek provides the ultimate solution for overhead crane motion control.